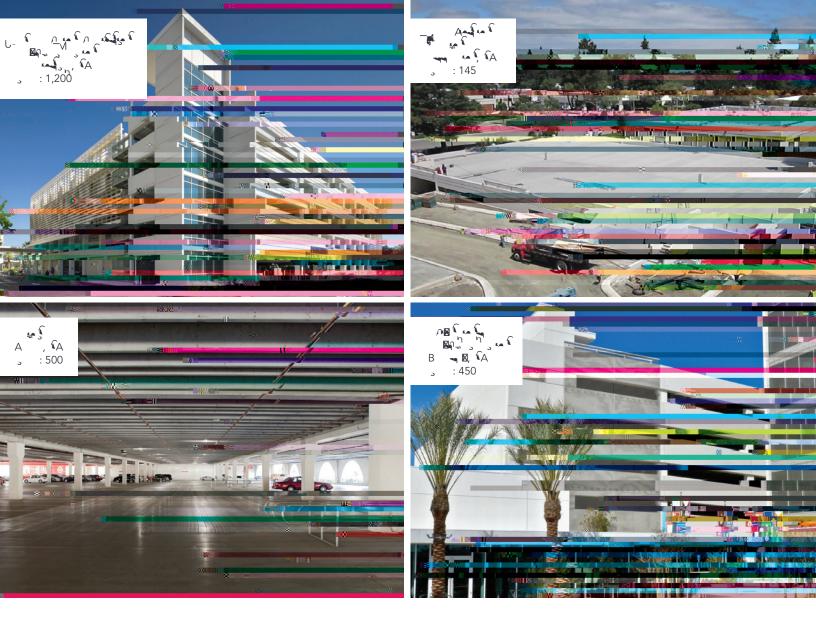

ance

Manufactured quality guarantees better performance and enhanced durable nishes than equivalent site-built structures. Clark Paci c o ers the Precast Hybrid Moment Frame for lateral resistance which gives owners an added level of asset protection due to its unique ability to self-right the structure after an earthquake, thus allowing for immediate reoccupancy after an event. We deliver durability and resilience for your project.

#### Adaptable & Flexible

Clark Paci c's componentized parking solutions are adaptable and exible. Used for parking today, our systems are ideally suited for adaptive reuse in the future.



All-in-one where finishes are integrated into structural systems. Enhanced performance and resiliency is provided through the use of the Precast Hybrid Moment Frame.





No matter the size or complexity, we can help deliver a successful parking project with budget and schedule certainty.





Build different. Achieve more.

Ara has in inside and in the set of the set